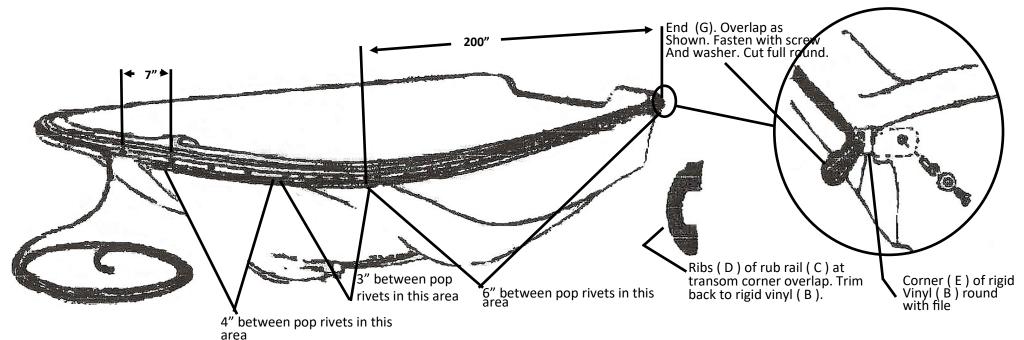

## Instructions

- Remove old vinyl. Note: If boat has chock, remove and after installing new rub rail, re-install the bow chock
- 2. Install flexible vinyl (A)
- 3. Install vinyl rigid (B)
- 4. Insert rub rail (C)
- 5. Round Corner (E)
- 6. Trim Back Ribs (D)
- 7. Fasten end (G)