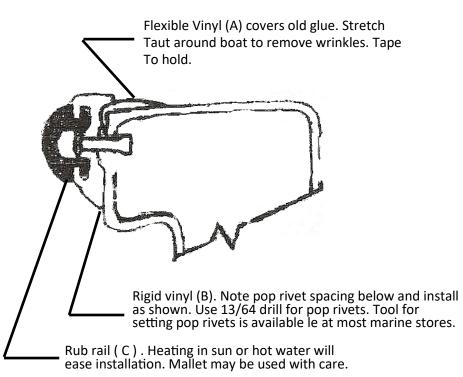

## Instructions

- Remove old vinyl. Note: If boat has chock, remove and after installing new rub rail, re-install the bow chock
- 2. Install flexible vinyl (A)
- 3. Install vinyl rigid (B)
- 4. Insert rub rail (C)
- 5. Round Corner (E)
- 6. Trim Back Ribs (D)
- 7. Fasten end (G)